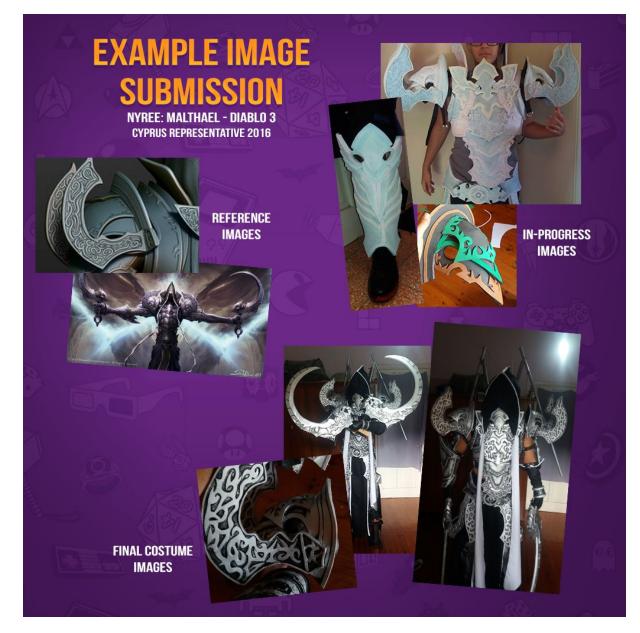

These images are the material which the judges will use to score your costume. They are VERY IMPORTANT to your score as this is the only visual representation of your costume they will receive. Please make sure that your photos are well lit, in focus and with meaningful filenames (e.g. Chestpiece during priming stage). Digital manipulation to alter the appearance of your costume is prohibited. Try to submit a minimum of 5 photos in each category.

#### 1. Reference Images \* (max 10 photos)

Upload images of the character you will be cosplaying as, which clearly display their outfit and characteristics. These images will be used to compare your costume with the character and will determine your accuracy score. If your costume is a variation of the original character (secondary character skin), please use images of that variation. Detailed closeups, full body images, back and front, weapons etc.

#### 2. In-Progress Images \* (max 10 photos)

Upload photos taken during the making-of stage of your costume. This section can be used to highlight certain techniques you used, research you've done or detail work you put into the costume. Feel free to annotate your images.

#### 3. Final Costume Images - Full Body Shots \* (max 10 photos)

Upload photos of your costume being worn in its final complete form with all props, makeup, wigs, etc as if you were going to present yourself to the judges. It is recommended to take photos from all angles: front, sides, back and posing as the character would.

## 4. Final Costume Images - Closeups and details \* (max 10 photos)

Upload photos of closeups of your costume to show detailed work including stitching, fabric, textures, paint, fastenings, accessories, makeup, wig, etc.